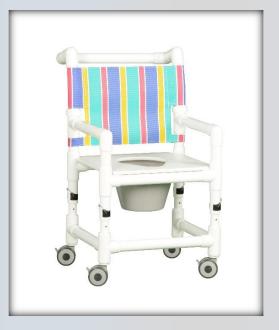

# Pediatric/Youth/Petites Shower Chair Commode

| Technical Data    |        |
|-------------------|--------|
| Height:           | 33/39  |
| Width:            | 20     |
| Depth:            | 21     |
| Weight:           | 24     |
| Seat Height:      | 14/20  |
| Clearance:        | 11/17  |
| Between the arms: | 16     |
| Weight Capacity:  | 250    |
| Ship Weight       | 24     |
| Shipping Method   | Parcel |

### Features

- Deluxe, No-Rust, 3" swivel casters (All locking)
- Extended push bar for safe mobility
- HDPE flat seat removes for easy cleaning
- Adjustable seat height from 14"- 20"
- Removable pail with lid
- Comfortable mesh backrest available in confetti stripe and 9 additional colors