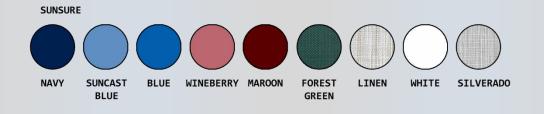

| Ordering Options                 |  |
|----------------------------------|--|
| PD SC26 P FS                     |  |
| Specify backrest color selection |  |

### Features

- Deluxe, No-Rust, 3" swivel casters (All locking)
- Extended push bar for safe mobility
- HDPE flat seat removes for easy cleaning
- Adjustable seat height from 14"- 20"
- Removable pail with lid
- Comfortable mesh backrest available in confetti stripe and 9 additional colors